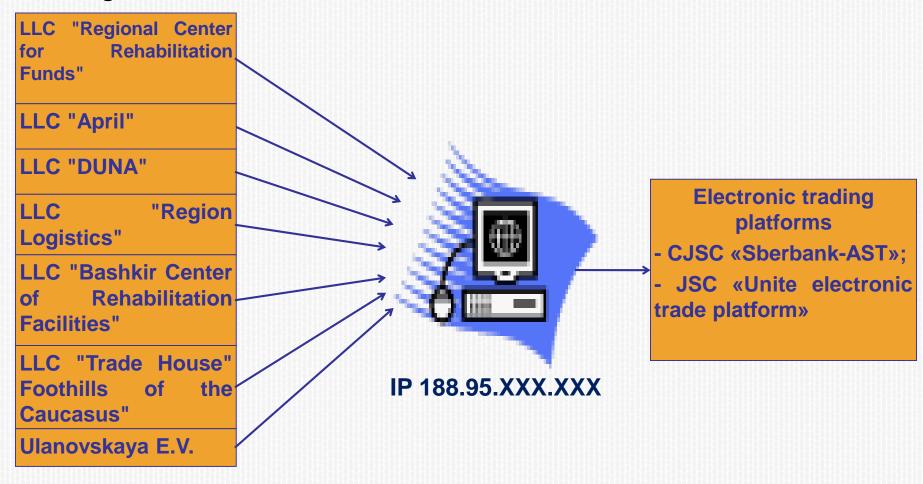

#### **СОГЛАШЕНИЕ О СТРАТЕГИЧЕСКОМ ПАРТНЕРСТВЕ**

Настоящее Соглашение заключено 17 ноября 2011 года в Осло, Норвегия, между компанией АS, Норвегия, далее именуемой и

гоския, далее именуемым г , при совместном упоминании именуемые "Стороны", а по отдельности — "Сторона".

#### Преамбула

Целью заключения настоящего Соглашения является:

Назначение уполномоченным Партнером по продаже атлантического лосося/филе (далее – "Продукции") в пределах и на срок, определенный настоящим Соглашением