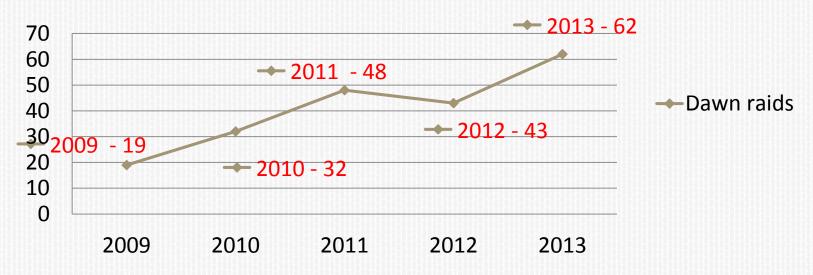

# EXPERIENCE GAINED BY THE CARTEL DEPARTMENT

The number of dawn raids in the course of one investigation – ranges from 1 to 12.

#### All dawn raids were effective!