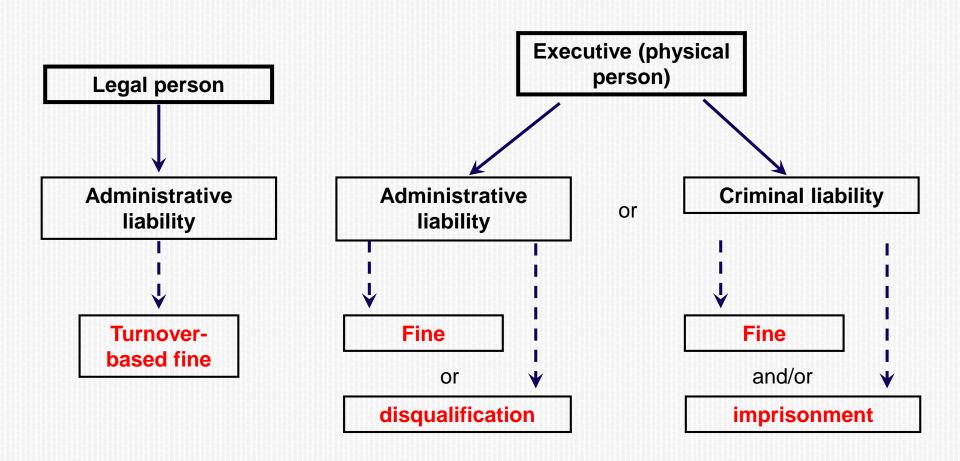

# LIABILITY OF LEGAL ENTITIES AND EXECUTIVES (PHYSICAL PERSONS)

# ADMINISTRATIVE LIABILITY

#### **SANCTIONS:**

### for executives:

- fine: €500 €1000;
- disqualification: up to three years,
  - for legal entities:
- fine:

from 1% to 15% of total earnings of the offender;

from 0.3% to 3% of the total earnings of the offender but not less than €2000 for the «mono-product» companies: (if total earnings of the offender from goods (works, services) sold on the market where the administrative offence took place is more than 75 per cent of the total earnings of the offender)