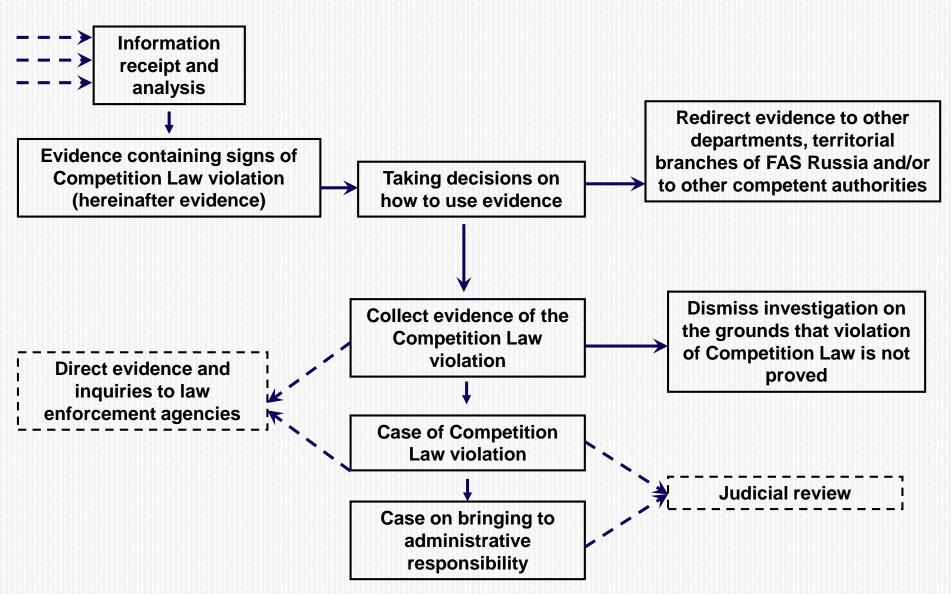

## INVESTIGATION BY A COMPETITION AUTHORITY

INVESTIGATION PROCEDURE – a set of measures by a Competition Authority from the first information received on signs of competition law violation, up to execution of the court order and paying fines.

#### **INVESTIGATION PROCEDURE INCLUDES:**

- Organization of the team to carry out investigation;
- Planning;
- Regular reporting.

### THE OUTCOME PRODUCED BY INVESTIGATION PROCEDURE IS:

- completion of the Competition Authority decision on infringement of Competition Law;
- administrative fines paid;
- papers of the case are filed with law enforcement agencies.

# INFORMATION RECEIPT AND ANALYSIS

#### **OUTCOME:**

Information is examined and processed to take a decision.